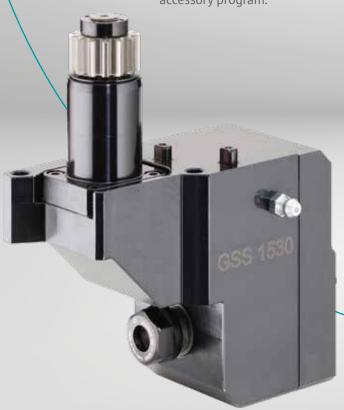

### From milling heads to 4-spindle radial drilling heads

Machining companies can implement heimatec radial drilling and milling heads, woodruff keycutters, multi-spindle adapters, multi-spindle heads and radial drilling heads with maximum speeds of 6,000 to 10,000 min-1. In addition, 2-, 3-, or even 4-spindle radial drilling heads, each also available as double-spindles, belong to the heimatec. Swiss Tooling product group's standard program.

#### The highest quality and durability

The SwissTooling tooling program from heimatec distinguishes itself with its considerable longevity, as well as the highest possible workmanship. In this, heimatec insists upon the best possible spindle bearing technology and ground gear components. Additionally, housings and spindles have the maximum possible rigidity.