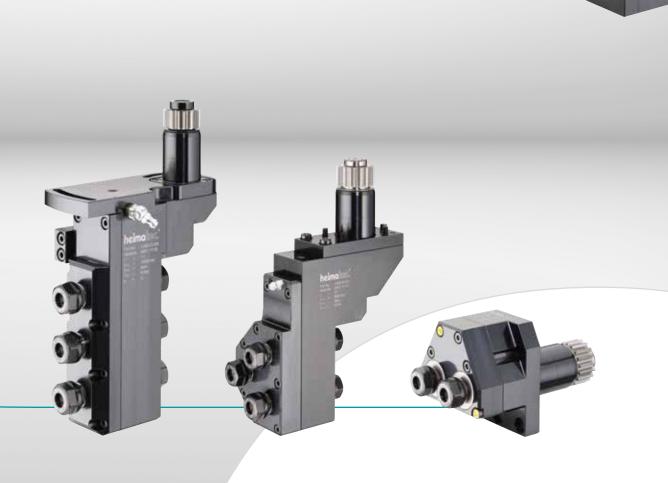

### From milling heads to 4-spindle radial drilling heads

Machining companies can implement heimatec radial drilling and milling heads, woodruff keycutters, multi-spindle adapters, multi-spindle heads and radial drilling heads with maximum speeds of 6,000 to 10,000 min-1. In addition, 2-, 3-, or even 4-spindle radial drilling heads, each also available as double-spindles, belong to the heimatec. Swiss Tooling product group's standard program.

#### The highest quality and durability

The SwissTooling tooling program from heimatec distinguishes itself with its considerable longevity, as well as the highest possible workmanship. In this, heimatec insists upon the best possible spindle bearing technology and ground gear components. Additionally, housings and spindles have the maximum possible rigidity.